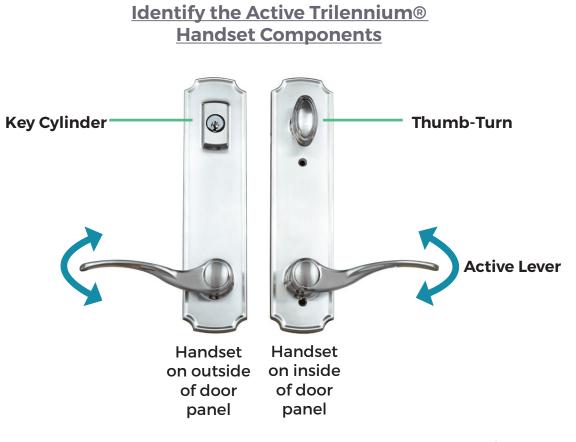

## **Trilennium® Handsets - Handle Functions**

| Type of Trilennium®<br>Handset        | Interior of Door                  |                         | Exterior of Door                |                      |
|---------------------------------------|-----------------------------------|-------------------------|---------------------------------|----------------------|
|                                       | Does it have a <b>Thumb-Turn?</b> | Type of<br><b>Lever</b> | Does it have a<br>Key Cylinder? | Type of <b>Lever</b> |
| Active for<br>3000/3070/3500<br>Locks | Yes                               | Operational*            | Yes                             | Operational          |
| Thumb-Turn Drive<br>for 3020 Lock     | Yes                               | Fixed**                 | Νο                              | Fixed                |
| Dummy                                 | No                                | Fixed                   | Νο                              | Fixed                |

\* Operational Lever: Can move up and down when door is unlocked.

\*\* Fixed Lever: Inactive, and is intended for push/pull function.