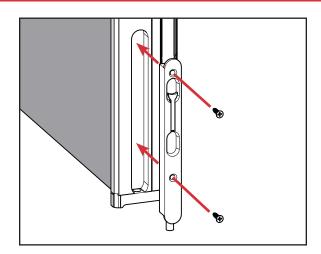

## STEP 2: INSTALL NEW FLUSH BOLT

Insert the new flush bolt into the pocket, flush against the astragal. Secure in place with the mounting screws.

Confirm proper functionality by flipping or pushing the bolt a few times. The pin should move smoothly through the rubber boot.