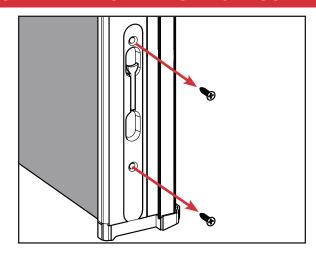

## **STEP 1: REMOVE EXISTING FLUSH BOLT**

Remove the mounting screws securing the existing flush bolt and then remove the existing flush bolt.

Ensure the pocket is clear of debris and dirt.