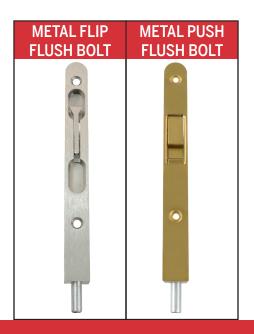

## **Endura Metal Flush Bolt**

## Replacement Instructions





## **STEP 1: REMOVE EXISTING FLUSH BOLT**



Remove the mounting screws securing the existing flush bolt and then remove the existing flush bolt.

Ensure the pocket is clear of debris and dirt.

## STEP 2: INSTALL NEW FLUSH BOLT



Insert the new flush bolt into the pocket, flush against the astragal. Secure in place with the mounting screws.

Confirm proper functionality by flipping or pushing the bolt a few times. The pin should move smoothly through the rubber boot.

SKU: BD-INST-METALBOLT Revised: 02.15.2017



8817 West Market Street, Colfax, NC 27235 800.334.2006 Fax: 336.668.4478 www.enduraproducts.com